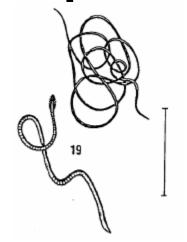

## **Stream Invertebrates**

# Group 1

Pollution sensitive organisms

#### **Stonefly**



Caddisfly



**Water Penny** 



Riffle Beetle



**Mayfly** 



**Gilled Snail** 



Dobsonfly (Hellgrammite)



## **Stream Invertebrates**

# Group 2

Somewhat pollution tolerant organisms

Crayfish



Sowbug



Watersnipe Fly Larva



**Damselfly** 

Scud



**Crane Fly** 



**Alderfly Larva** 



**Beetle Larva** 



**Fishfly Larva** 



**Dragonfly Larva** 



Clam



## **Stream Invertebrates**

## Group 3

Pollution tolerant organisms

## **Aquatic Worm**



# Pouch Snail and Pond Snails



#### Midge Fly Larva



#### **Other Snails**



### **Blackfly Larva**



#### Leech