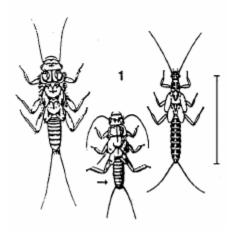

#### **Stonefly**

Caddisfly

**Water Penny** 

Riffle Beetle

**Mayfly** 

**Gilled Snail** 

Dobsonfly (Hellgrammite)