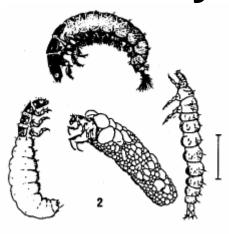

#### **Stonefly**

Caddisfly

**Water Penny** 

Riffle Beetle

**Mayfly** 

**Gilled Snail** 

Dobsonfly (Hellgrammite)