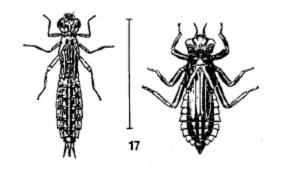

#### **Stonefly**

Caddisfly

**Water Penny** 

Riffle Beetle

**Mayfly** 

**Gilled Snail** 

Dobsonfly (Hellgrammite)