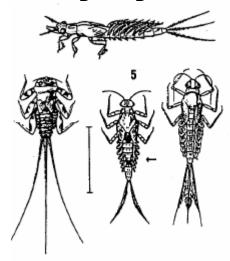

#### **Stonefly**

Caddisfly

**Water Penny** 

Riffle Beetle

**Mayfly** 

**Gilled Snail** 

Dobsonfly (Hellgrammite)