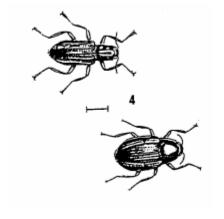

#### **Stonefly**

Caddisfly

**Water Penny** 

Riffle Beetle

**Mayfly** 

**Gilled Snail** 

Dobsonfly (Hellgrammite)