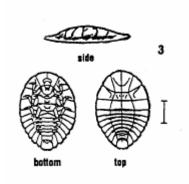

#### **Stonefly**

Caddisfly

**Water Penny** 

Riffle Beetle

**Mayfly** 

**Gilled Snail** 

Dobsonfly (Hellgrammite)